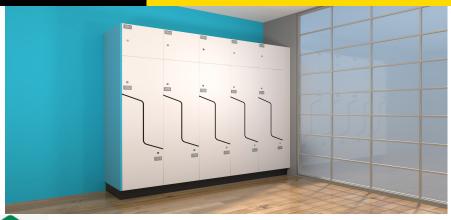

## **GREENSAFE CHECKLIST**

> Product TIMBER LAMINATED LOCKER

> Reference / Type GT

> Manufacturer Interloc Lockers and Partitions

This checklist is to assist specification in promoting the use of environmentally-responsible products and materials in our projects.

- > The product is recyclable at the end of its life
- > The product is manufactured in Australia
- > The product is manufactured from Australian Materials
- > The product contains timber and has been certified under a forest certification scheme
- > The product had Level A Global Greentag Certification.