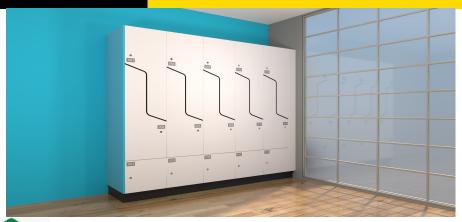

## **GREENSAFE CHECKLIST**

> Product TIMBER LAMINATED LOCKER

> Reference / Type GB

> Manufacturer Interloc Lockers and Partitions

This checklist is to assist specification in promoting the use of environmentally-responsible products and materials in our projects.