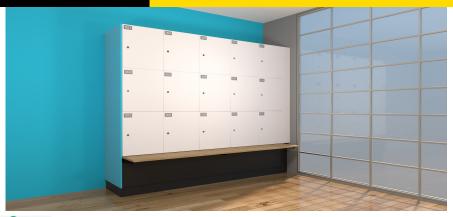

## **GREENSAFE CHECKLIST**

> **Product** TIMBER LAMINATED LOCKER

> Reference / Type G3

> Manufacturer Interloc Lockers and Partitions

This checklist is to assist specification in promoting the use of environmentally-responsible products and materials in our projects.