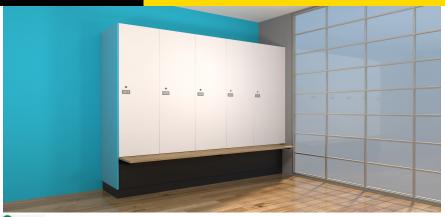

## **GREENSAFE CHECKLIST**

> Product TIMBER LAMINATED LOCKER

> Reference / Type G1

> Manufacturer Interloc Lockers and Partitions

This checklist is to assist specification in promoting the use of environmentally-responsible products and materials in our projects.