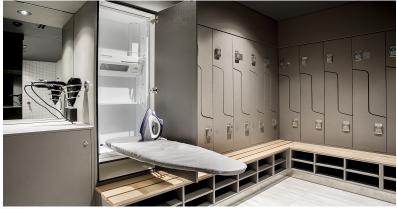

## **GREENSAFE CHECKLIST**

> Product

TIMBER LAMINATED LOCKER

> Reference / Type

G1 - Ironing Board Unit

> Manufacturer

Interloc Lockers and Partitions

This checklist is to assist specification in promoting the use of environmentally-responsible products and materials in our projects.