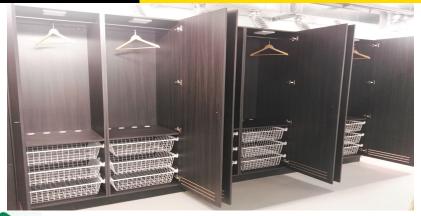

## **GREENSAFE CHECKLIST**

> Product TIMBER LAMINATED LOCKER

> **Reference / Type** Drying Unit

> Manufacturer Interloc Lockers and Partitions

This checklist is to assist specification in promoting the use of environmentally-responsible products and materials in our projects.

- > The product is recyclable at the end of its life
- > The product is manufactured in Australia
- > The product is manufactured from Australian Materials
- > The product contains timber and has been certified under a forest certification scheme
- > The product had Level A Global Greentag Certification.