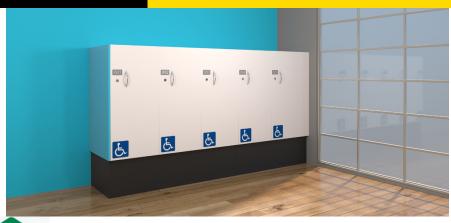

## **GREENSAFE CHECKLIST**

> **Product** TIMBER LAMINATED LOCKER

> **Reference / Type** DDA Single Door

> Manufacturer Interloc Lockers and Partitions

This checklist is to assist specification in promoting the use of environmentally-responsible products and materials in our projects.

- > The product is recyclable at the end of its life
- > The product is manufactured in Australia
- > The product is manufactured from Australian Materials
- > The product contains timber and has been certified under a forest certification scheme
- > The product had Level A Global Greentag Certification.