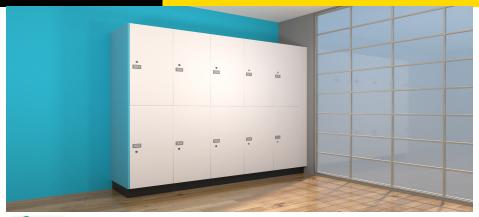

## **GREENSAFE CHECKLIST**

> Product TIMBER LAMINATED LOCKER

> Reference / Type C 2

> Manufacturer Interloc Lockers and Partitions

This checklist is to assist specification in promoting the use of environmentally-responsible products and materials in our projects.