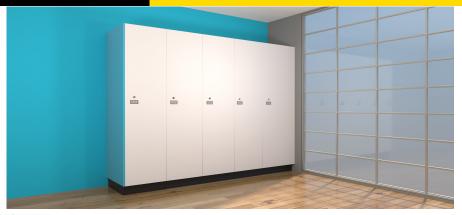

## GREENSAFE CHECKLIST

> Product TIMBER LAMINATED LOCKER

> Reference / Type C 1

> Manufacturer Interloc Lockers and Partitions

This checklist is to assist specification in promoting the use of environmentally-responsible products and materials in our projects.